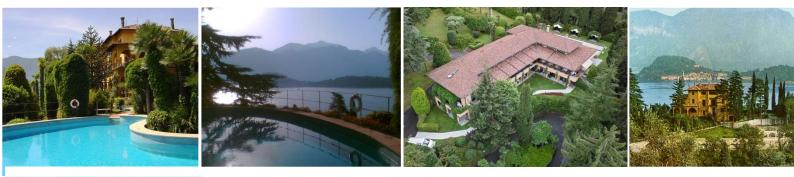

LAGO DI COMO

## Group rates 2025 (for at least 10 people)

| Low season(March, April, November)                           | rate per person<br>per night in € |
|--------------------------------------------------------------|-----------------------------------|
| Single room incl. half-board<br>Single room incl. full-board | 150,-<br>175,-                    |
| Double room incl. half-board                                 | 115,-                             |
| Double room incl. full-board                                 | 140,-                             |

## Main Season( May, June, July, August, September, October)

| Single room incl. half-board | 180,- |
|------------------------------|-------|
| Single room incl. full-board | 205,- |
| Double room incl. half-board | 125,- |
| Do